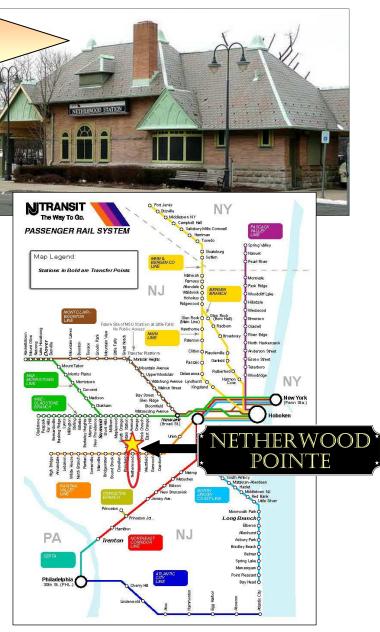

### Neighborhood Map

#### Included Features

- Individually controlled central air conditioning & heating systems
- Sewer and Water usage included
- Gourmet Kitchens with high quality appliances
- Washer and Dryer
- Spacious Living Room, Dining Room, and Bedrooms
- Townhome or Flat unit types with up to 2.5 bathrooms
- Private Covered Parking
- Private Patio or Balcony
- Private Entry into all units
- Private In-Unit Storage Area
- Wall to Wall Carpet
- Designer Bathrooms with extra large Master Bathroom shower
- Ceramic Tile in Kitchen and Bathrooms
- Charming Victorian architecture
- 1-minute to Netherwood Train Station