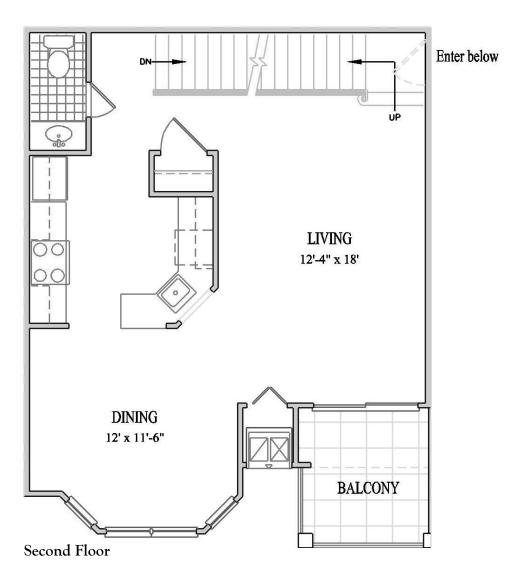

#### The Denbury

Interior Townhome, 2 Bedrooms, 2.5 Bathrooms, 1,190 square feet

#### Enter below