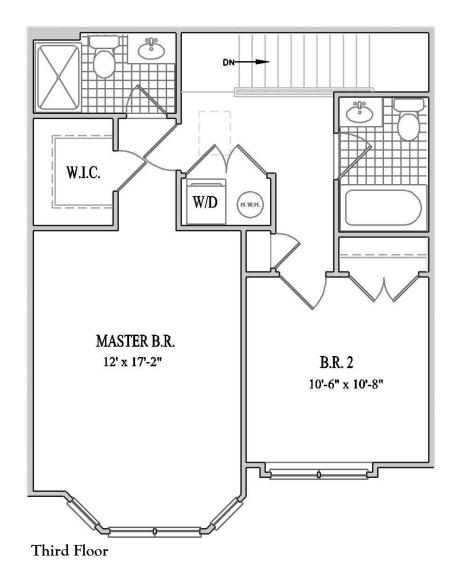

#### The Denbury

Interior Townhome, 2 Bedrooms, 2.5 Bathrooms, 1,190 square feet