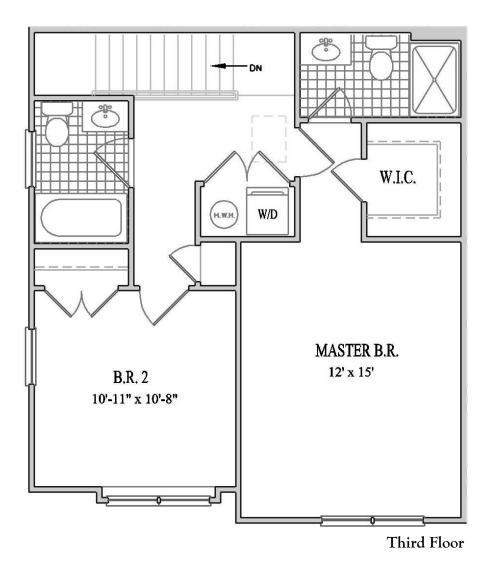

#### The Denbury Elite

End Townhome, 2 Bedrooms, 2.5 Bathrooms, 1,170 square feet