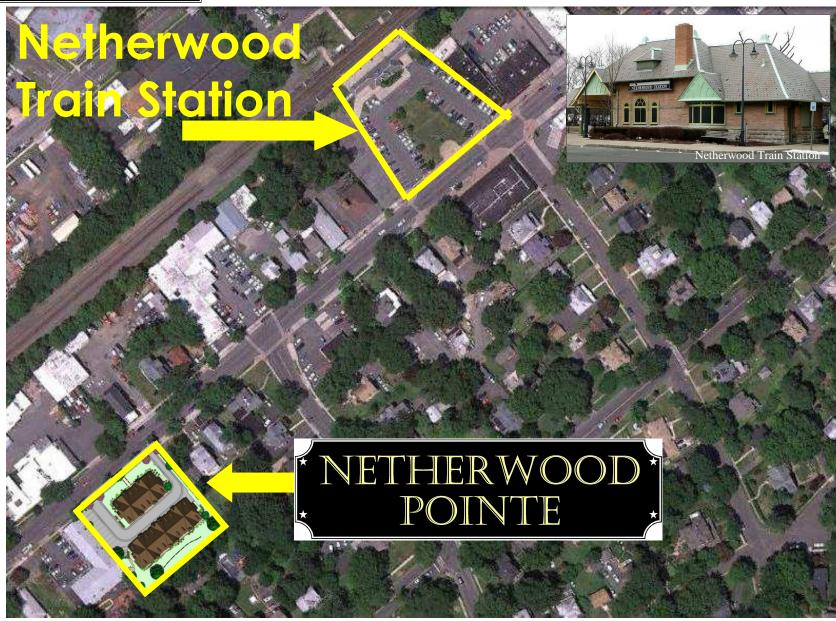

#### www.NetherwoodPointe.com

or call our Rental Office

908-707-1007

Netherwood Pointe 920 South Avenue Plainfield, NJ 07060

908-707-1007 908-707-1335 (fax)



#### Included Features

- Individually controlled central air conditioning & heating systems
- Sewer and Water usage included
- Gourmet Kitchens with high quality appliances
- Washer and Dryer
- Spacious Living Room, Dining Room, and Bedrooms
- Townhome or Flat unit types with up to 2.5 bathrooms
- Private Covered Parking
- Private Patio or Balcony
- Private Entry into all units
- Private In-Unit Storage Area
- Wall to Wall Carpet
- Designer Bathrooms with extra large Master Bathroom shower
- Ceramic Tile in Kitchen and Bathrooms
- Charming Victorian architecture
- 1-minute to Netherwood Train Station



### Neighborhood Map





#### The Corby Elite

End Flat, 2 Bedrooms, 2 Bathrooms, 1,075 square feet





#### The Denbury

Interior Townhome, 2 Bedrooms, 2.5 Bathrooms, 1,190 square feet







#### The Denbury Elite

End Townhome, 2 Bedrooms, 2.5 Bathrooms, 1,170 square feet

#### Enter below







## Community Layout