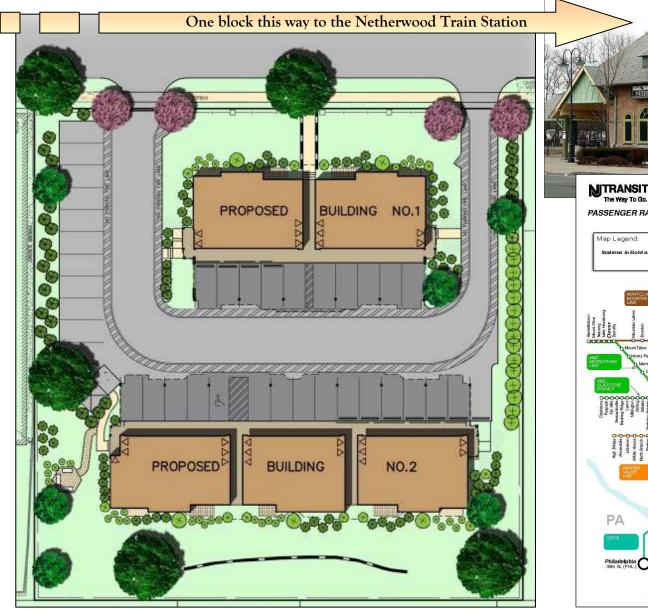

## Community Layout

#### Included Features

- Individually controlled central air conditioning & heating systems
- Sewer and Water usage included
- Gourmet Kitchens with high quality appliances
- Washer and Dryer
- Spacious Living Room, Dining Room, and Bedrooms
- Townhome or Flat unit types with up to 2.5 bathrooms
- Private Covered Parking
- Private Patio or Balcony
- Private Entry into all units
- Private In-Unit Storage Area
- Wall to Wall Carpet
- Designer Bathrooms with extra large Master Bathroom shower
- Ceramic Tile in Kitchen and Bathrooms
- Charming Victorian architecture
- 1-minute to Netherwood Train Station