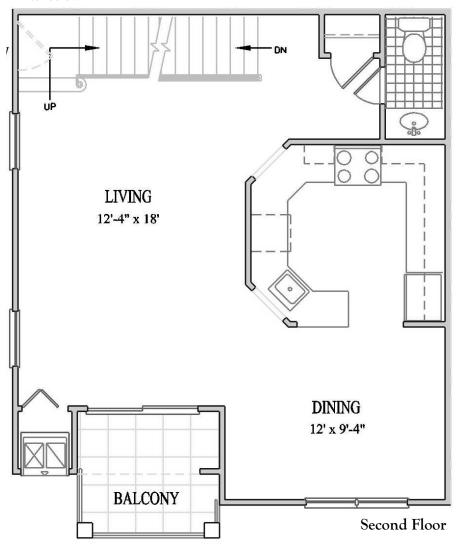

#### The Denbury Elite

End Townhome, 2 Bedrooms, 2.5 Bathrooms, 1,170 square feet

#### Enter below