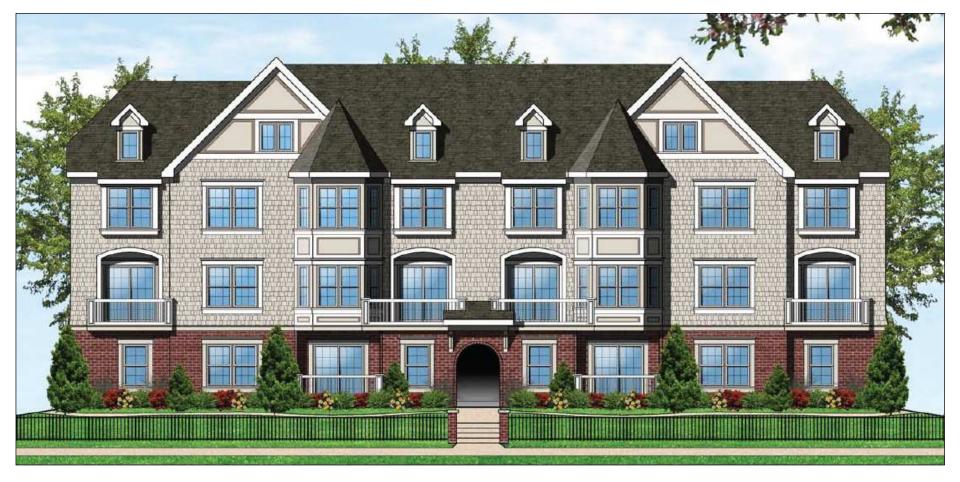

# \* NETHERWOOD \* POINTE \*

Visit us online

#### Included Features

- Individually controlled central air conditioning & heating systems
- Sewer and Water usage included
- Gourmet Kitchens with high quality appliances
- Washer and Dryer
- Spacious Living Room, Dining Room, and Bedrooms
- Townhome or Flat unit types with up to 2.5 bathrooms
- Private Covered Parking
- Private Patio or Balcony
- Private Entry into all units
- Private In-Unit Storage Area
- Wall to Wall Carpet
- Designer Bathrooms with extra large Master Bathroom shower
- Ceramic Tile in Kitchen and Bathrooms
- Charming Victorian architecture
- 1-minute to Netherwood Train Station