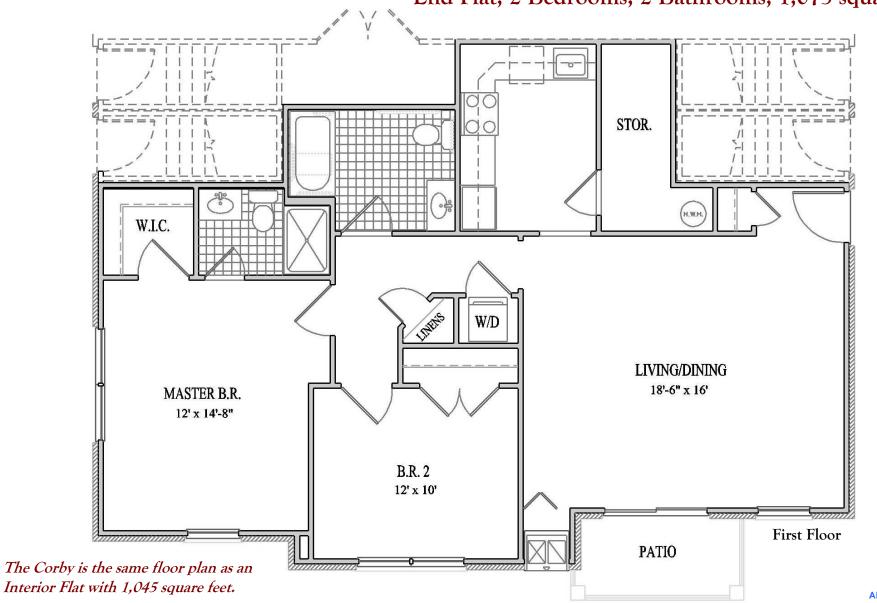

wood Pointe 920 South Avenue Plainfield, NJ 07060

908-707-1007 908-707-1335 (fax)



#### Included Features

- Individually controlled central air conditioning & heating systems
- Sewer and Water usage included
- Gourmet Kitchens with high quality appliances
- Washer and Dryer
- Spacious Living Room, Dining Room, and Bedrooms
- Townhome or Flat unit types with up to 2.5 bathrooms
- Private Covered Parking
- Private Patio or Balcony
- Private Entry into all units
- Private In-Unit Storage Area
- Wall to Wall Carpet
- Designer Bathrooms with extra large Master Bathroom shower
- Ceramic Tile in Kitchen and Bathrooms
- Charming Victorian architecture
- 1-minute to Netherwood Train Station



### Neighborhood Map





#### The Corby Elite

End Flat, 2 Bedrooms, 2 Bathrooms, 1,075 square feet





#### The Denbury

Interior Townhome, 2 Bedrooms, 2.5 Bathrooms, 1,190 square feet







#### The Denbury Elite

End Townhome, 2 Bedrooms, 2.5 Bathrooms, 1,170 square feet

#### Enter below







## Community Layout